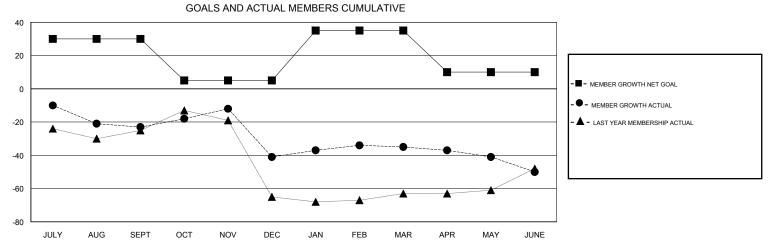

## STACEY JONES **LOCATION ALABAMA GMT CA** Clubs Members RESULTS FOR 2017-2018 RESULTS FOR 2017-2018 NEW CLUB GOAL NEW CLUBS DROPPED CLUBS MEMBER GROWTH NET MEMBER GROWTH DROPPED QUARTER QUARTER GOAL ACTUAL MEMBERS ACTUAL (including transfers) 0 0 30 17 37 JULY/AUG/SEPT JULY/AUG/SEPT -25 23 38 OCT/NOV/DEC OCT/NOV/DEC 0 1 0 42 30 28 JAN/FEB/MAR JAN/FEB/MAR 0 0 0 -25 30 43 APR/MAY/JUNE APR/MAY/JUNE